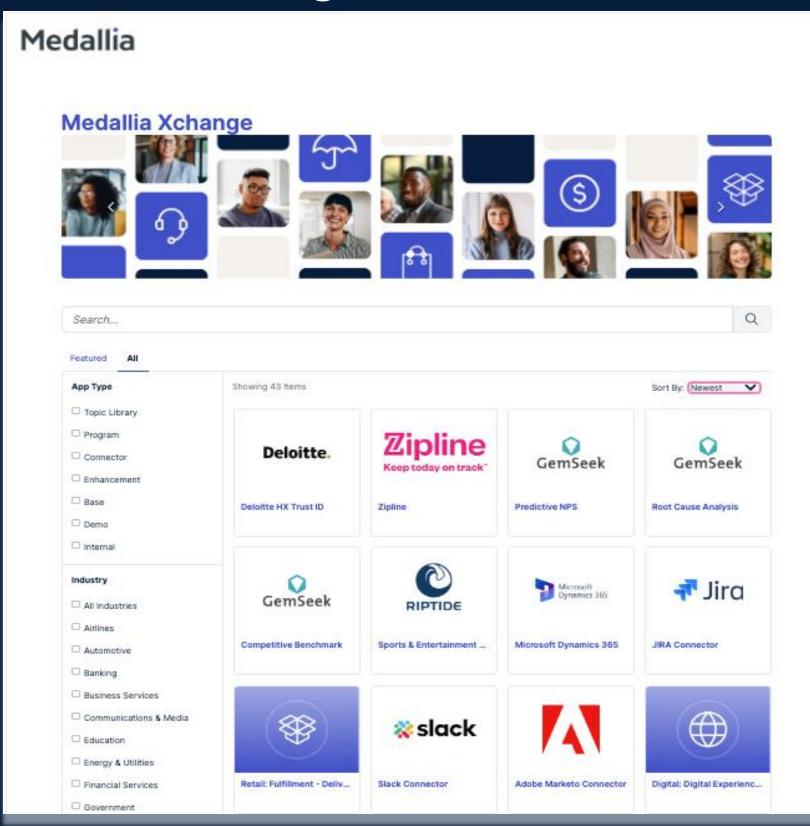

### Medallia Xchange Marketplace

What is it? An online directory where customers can easily discover a library of curated applications to enhance their programs with Medallia.