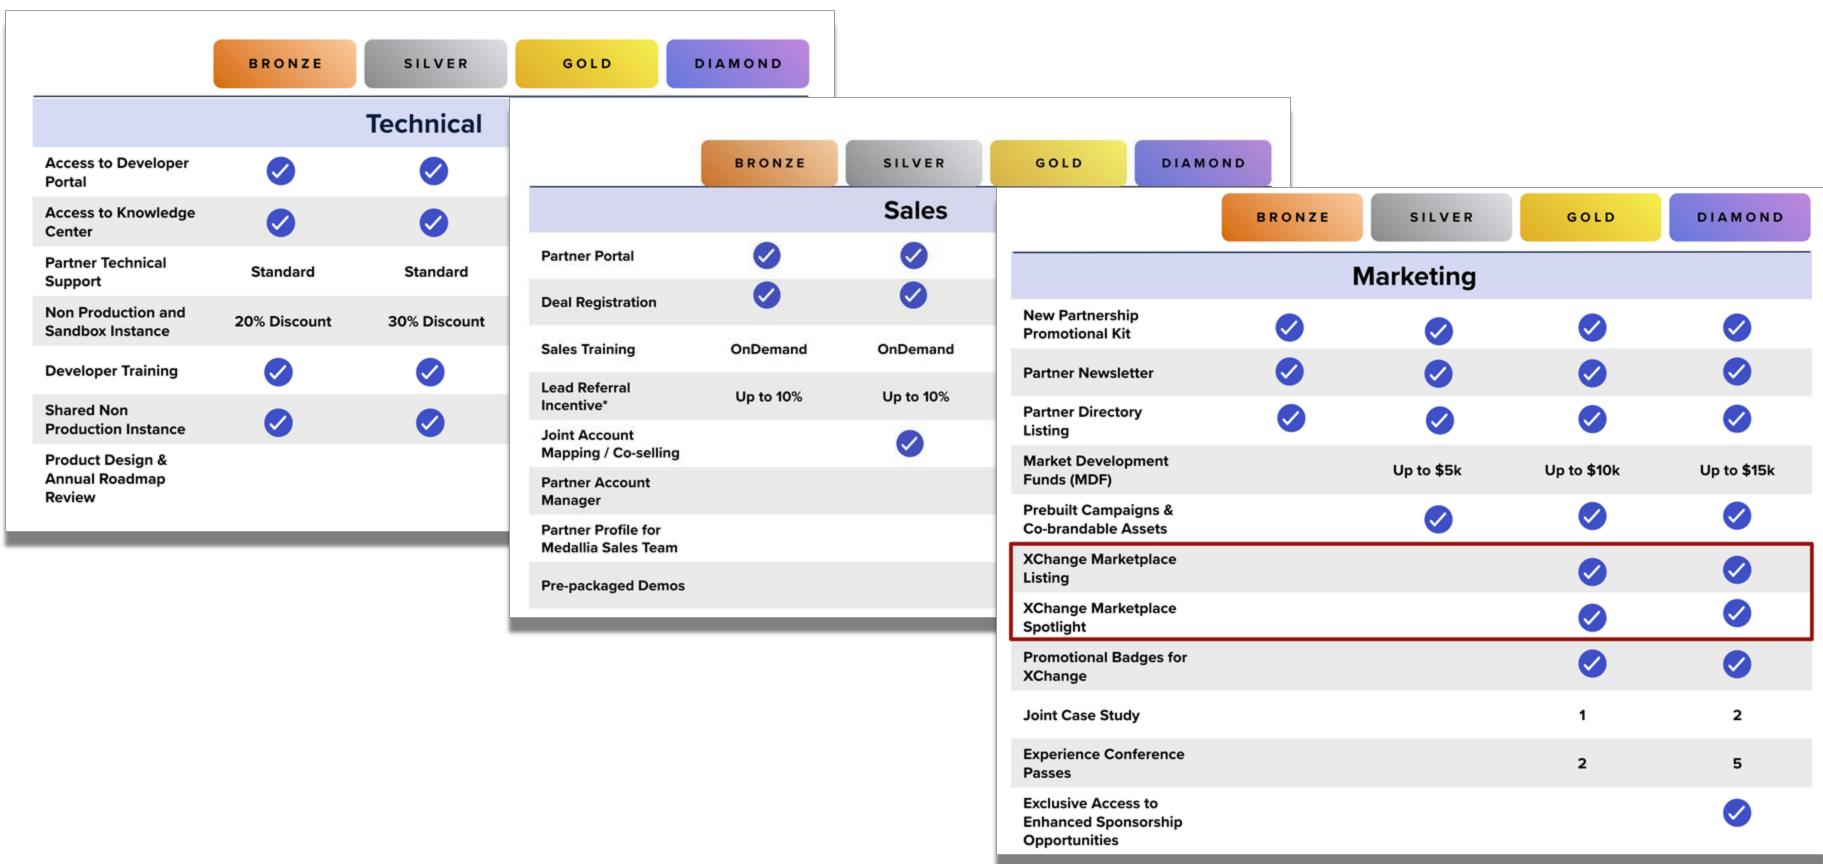

## Program Requirements

|                                 | BRONZE      | SILVER         | GOLD            | DIAMOND     |
|---------------------------------|-------------|----------------|-----------------|-------------|
| Annual Program Fee              | \$2,000     | \$3,000        | \$5,000         | \$8,000     |
| Direct and Influenced Revenue*  | \$0- \$75K  | \$76k - \$400K | \$401K - \$800K | >\$801K     |
| Partner Tier<br>Determination   | Semi-Annual | Semi-Annual    | Semi-Annual     | Semi-Annual |
| Partner Onboarding              |             |                |                 |             |
| Joint Referenceable<br>Accounts |             | 1              | 3               | 5           |
| Developer<br>Certification      |             |                |                 |             |